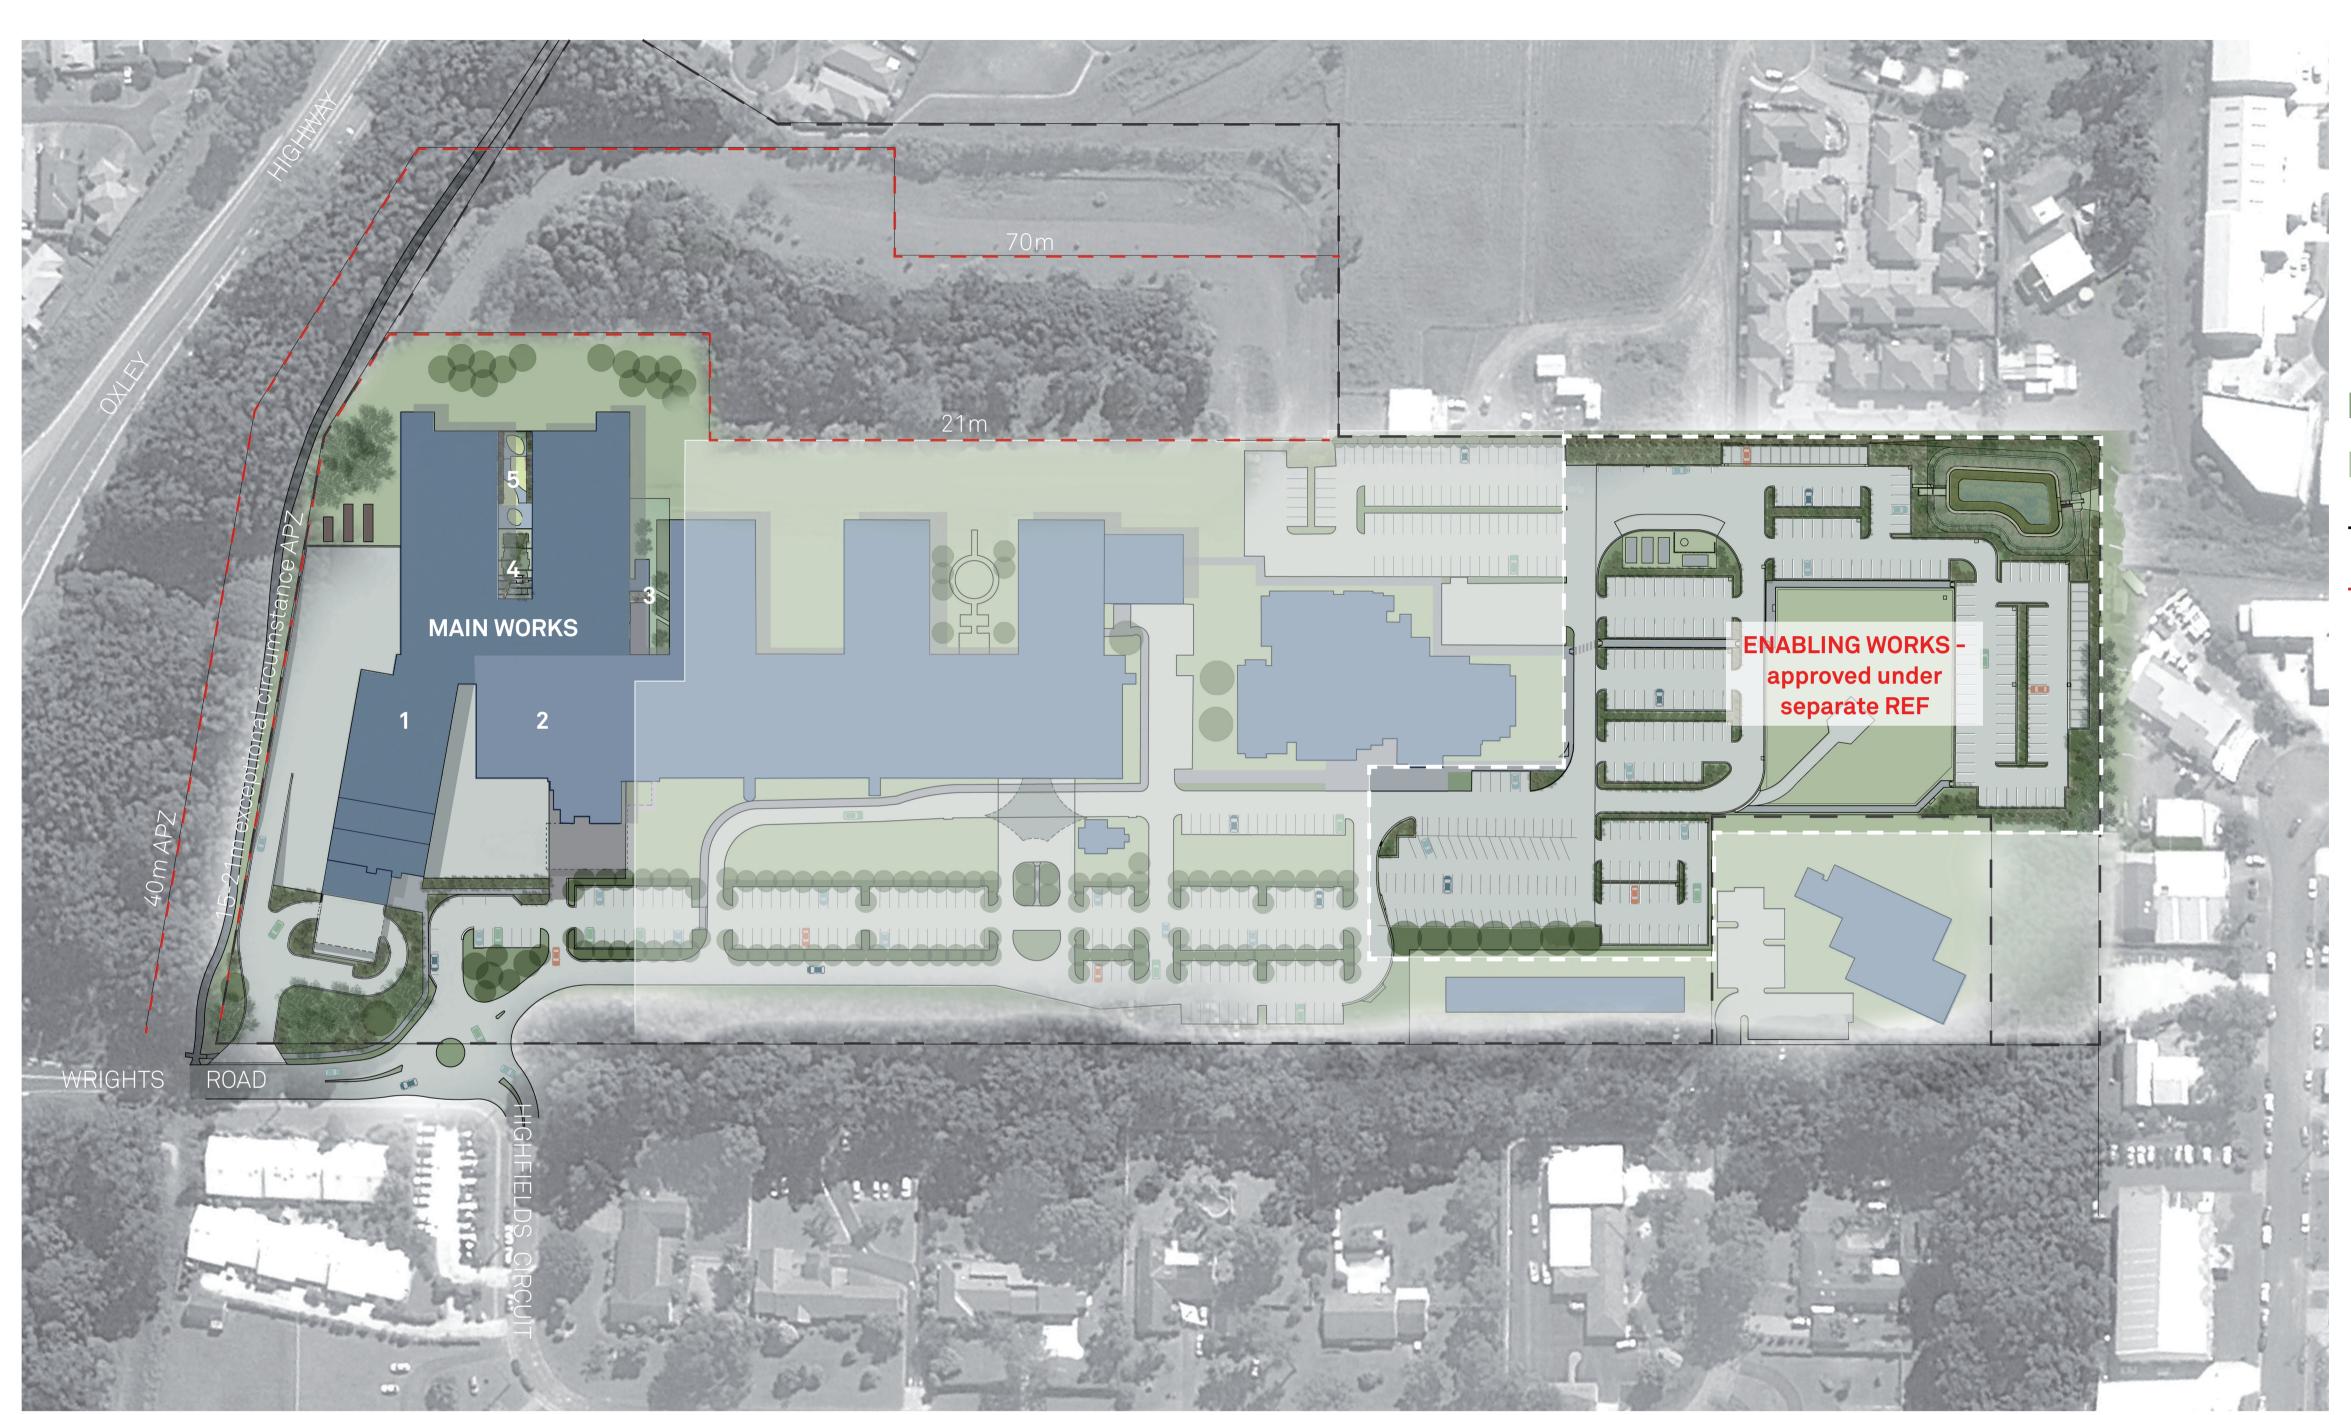

## LEGEND

| * |  |
|---|--|
|   |  |

Proposed tree

- Existing tree retained
- Proposed planting
- Proposed turf
- – Site boundary
- – APZ line
  - 1 Proposed building
  - 2 Existing building
  - 3 Proposed atrium spill out space
  - 4 Proposed internal courtyard
  - 5 Proposed roof terrace

DRAWING TITLE

LANDSCAPE SITE PLAN